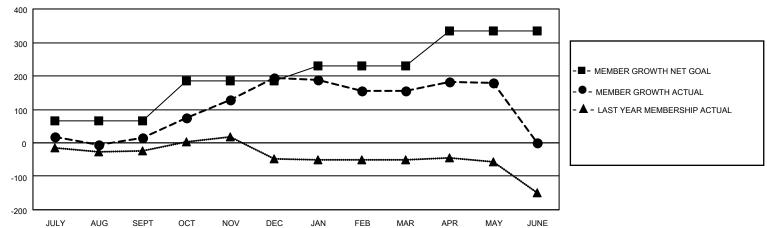

## GOALS AND ACTUAL MEMBERS CUMULATIVE

| DROPPED CLUBS: 5  |     | 50 CLUBS OF 74 ADDED 1 OR MORE<br>NEW MEMBERS | GENDER DISTRIBUTION             |              |     |
|-------------------|-----|-----------------------------------------------|---------------------------------|--------------|-----|
|                   |     | NEW MEMBERS                                   | MALE                            | 844 (55.24%) |     |
|                   |     |                                               | FEMALE                          | 684 (44.76%) |     |
| DROPPED MEMBERS   |     |                                               |                                 |              |     |
| DECEASED          | 16  | CLICK HERE FOR CUMULATIVE                     | TOTAL FAMILY UNIT MEMBERS       |              | 425 |
| CLUB CANCELLED 40 |     | MEMBERSHIP DATA                               |                                 |              |     |
| OTHER             | 247 |                                               | FAMILY MEMBERS PAYING HALF DUES |              | 237 |
| TOTAL             | 303 |                                               | 000                             |              |     |