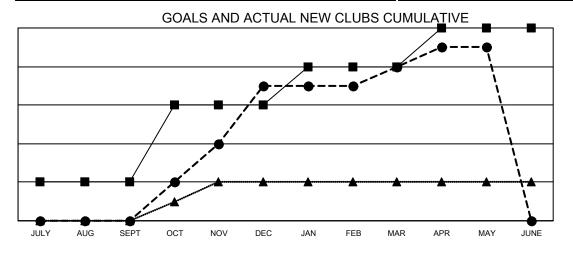

- CURRENT YEAR GOALS FOR NEW CLUBS

CURRENT YEAR ACTUAL NEW CLUBS

▲ - LAST YEAR ACTUAL NEW CLUBS